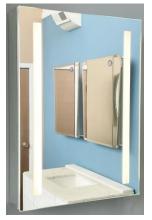

# **LED MEDICINE CABINET**

MODEL#: PHA 2140-1D (1)

## **PHAROS COLLECTION**

### **FEATURES:**

- FOUR ADJUSTABLE 3/8"
  THICK HIGH POLISHED GLASS
  SHELVES.
- INFINITELY ADJUSTABLE SHELVING WITH LOCKDOWN MECHANISM (NO HOLES IN CABINET).
- 165-DEGREE PROPRIETARY SOFT CLOSE HEAVY DUTY HINGES.
- FULL GASKET BEHIND DOOR.
- HIGH RESOLUTION SILVER PLATE GLASS MIRRORS FRONT, BACK OF DOOR AND BACK WALL.
- BACK WALL MIRROR FULLY SEALED.
- PACKED IN FOUR WALL (FOLDED DOUBLE WALL) CORRUGATION.
- BRIGHTNESS: 3300 LUMENS.
- MUST SPECIFY LEFT OR RIGHT DOOR HINGING.

#### **KELVIN RATING:**

- 6000K (COOL WHITE)
- 3500K (WARM WHITE)

6000K

3500K

OVERALL SIZE DIMENSION: 21" WIDE X 40" HIGH X 5 3/16" DEEP

ROUGH OPENING DIMENSION: 20 3/8" WIDE X 39 3/8" HIGH X 4" DEEP

**DOOR THICKNESS:** 1 3/16"