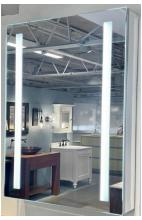

# **LED MEDICINE CABINET**

MODEL#: PHA 2140-1D (1)

## **PHAROS COLLECTION**

### **FEATURES:**

- FOUR ADJUSTABLE 3/8"
  THICK HIGH POLISHED GLASS
  SHELVES.
- INFINITELY ADJUSTABLE SHELVING WITH LOCKDOWN MECHANISM (NO HOLES IN CABINET).
- 165-DEGREE PROPRIETARY SOFT CLOSE HEAVY DUTY HINGES.
- FULL GASKET BEHIND DOOR.
- HIGH RESOLUTION SILVER PLATE GLASS MIRRORS FRONT, BACK OF DOOR AND BACK WALL.
- BACK WALL MIRROR FULLY SEALED.
- PACKED IN FOUR WALL (FOLDED DOUBLE WALL) CORRUGATION.
- BRIGHTNESS: 3300 LUMENS.
- MUST SPECIFY LEFT OR RIGHT DOOR HINGING.

#### **KELVIN RATING:**

- 6000K (COOL WHITE)
- 3500K (WARM WHITE)

6000K

3500K

OVERALL SIZE DIMENSION: 21" WIDE X 40" HIGH X 5 3/16" DEEP

ROUGH OPENING DIMENSION: 20 3/8" WIDE X 39 3/8" HIGH X 4" DEEP

**DOOR THICKNESS:** 1 3/16"